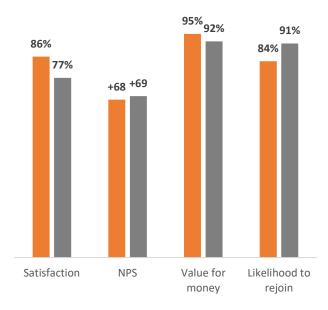

#### **Key Metrics**

■ Total International Taekwon-Do New Zealand 2024

■ Central Region