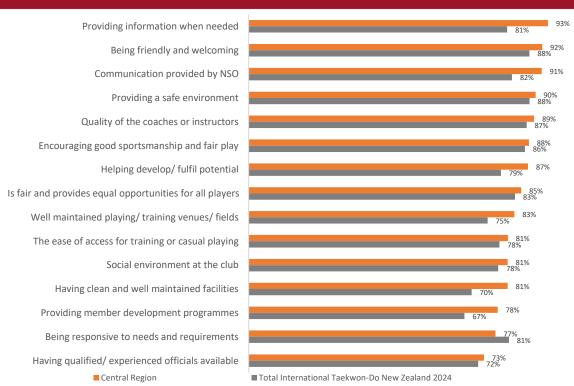

# **Total International Taekwon-Do New Zealand 2024 Central Region**



Sample size of Central Region region: n=49

Sample size of Total International Taekwon-Do New Zealand 2024: n=433



#### **Key Metrics**



■ Total International Taekwon-Do New Zealand 2024





■ Central Region

#### Satisfaction with Drivers (% of very and extremely satisfied)





### Emphasis on fun, winning and developing skills





### Club Environment (% of agree and strongly agree)

|                                                                    | Central Region | Total International Taekwon-Do<br>New Zealand 2024 |
|--------------------------------------------------------------------|----------------|----------------------------------------------------|
| Club provides a supportive and encouraging environment             | 94%            | 96%                                                |
| Club focuses too much on certain players/ teams                    | 11%            | 6%                                                 |
| I feel pressure from my club to train more than I<br>would like to | 9%             | 6%