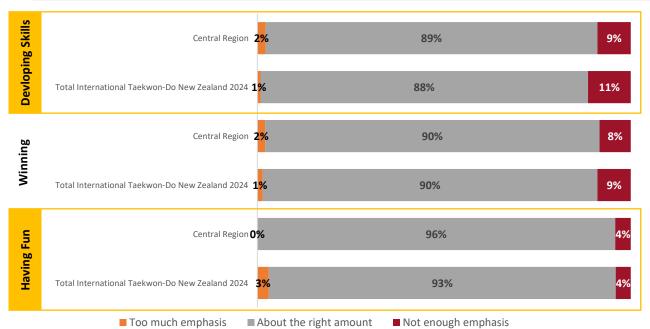

# **Total International Taekwon-Do New Zealand 2024 Central Region**



Sample size of Central Region region: n=49

Sample size of Total International Taekwon-Do New Zealand 2024: n=433



#### **Key Metrics**



■ Total International Taekwon-Do New Zealand 2024





■ Central Region

#### Satisfaction with Drivers (% of very and extremely satisfied)





### Emphasis on fun, winning and developing skills





### Club Environment (% of agree and strongly agree)

|                                                                    | Central Region | Total International Taekwon-Do<br>New Zealand 2024 |
|--------------------------------------------------------------------|----------------|----------------------------------------------------|
| Club provides a supportive and encouraging environment             | 94%            | 96%                                                |
| Club focuses too much on certain players/ teams                    | 11%            | 6%                                                 |
| I feel pressure from my club to train more than I<br>would like to | 9%             | 6%                                                 |



## **Sample Profile**

|