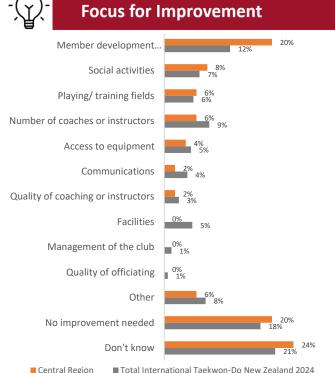

# **Total International Taekwon-Do New Zealand 2024 Central Region**

Sample size of Central Region region: n=49

Sample size of Total International Taekwon-Do New Zealand 2024: n=433